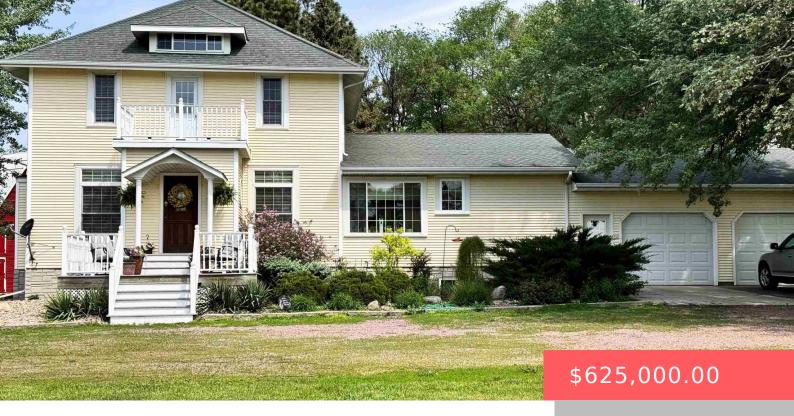

## 28589 480TH AVE

https://harr-lemme.com

LARSON'S TRACT SE1/4.SE1/4 \*EX E318'.N304'\* - 3-97-49

- 4 heds
- 4 baths
- Multi Level, Single Family
- Outside City Limits
  RESIDENTIAL
- Active, Active-New
- 3000 sq ft

## **Basics**

Category: Outside City Limits, RESIDENTIAL Type: Multi Level, Single Family

Status: Active, Active-New Bedrooms: 4 beds

Bathrooms: 4 baths Total rooms: 12

Floor level: 1249 Area: 3000 sq ft

Schools

**Lot size: 327136** sq ft

School District: Canton 41-1 Elementary: Lawrence Elementary School - Canton School

Year built: 1925

District 41-1

Middle: Canton MS High School: Canton HS

**Agent** 

AgentEmail: barb@hegg.com AgentFirstName: Barb