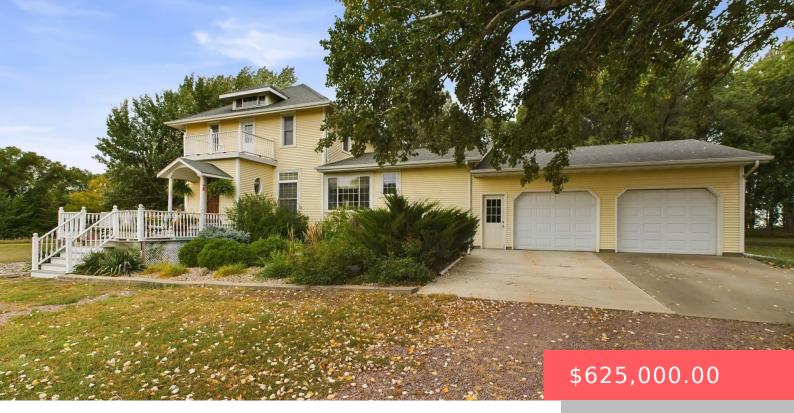

#### 28589 480TH AVE

https://harr-lemme.com

LARSON'S TRACT SE1/4.SE1/4 \*EX E318'.N304'\* - 3-97-49

- 1 bods
- 4 baths
- Multi Level, Single Family, Two Story
- Outside City Limits RESIDENTIAL
- Active, Active-New
- 3000 sa ft

#### **Basics**

Category: Outside City Limits, RESIDENTIAL Type: Multi Level, Single Family, Two Story

Status: Active, Active-New Bedrooms: 4 beds

Bathrooms: 4 baths Total rooms: 12

Floor level: 1249 Area: 3000 sq ft

**Lot size: 327136** sq ft **Year built:** 1925

### **Building Details**

Floor covering: Carpet, Laminate, Tile Basement: Full

**Exterior material:** Stone/Stone Veneer, Vinyl **Roof:** Shingle Composition

Parking: Attached