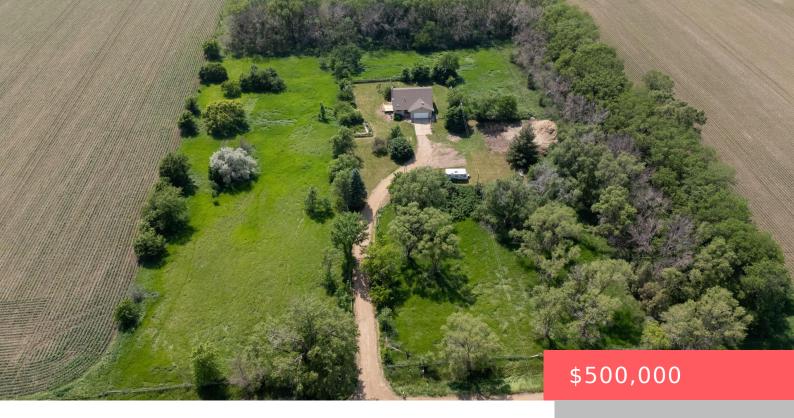

### **CANTON, SD, 57013-5809**

https://harr-lemme.com

Strands Tr 1 Ne 1/4-31-98-49

- 3 beds
- 3 baths
- Multi Level, Single Family
- Outside City Limits
   RESIDENTIAL
- Active
- 1811 sq ft

#### **Basics**

Category: Outside City Limits, RESIDENTIAL

Type: Multi Level, Single Family

Status: Active Bedrooms: 3 beds

Bathrooms: 3 baths Total rooms: 8

Floor level: 342 Area: 1811 sq ft

**Lot size: 293158** sq ft **Year built:** 1995