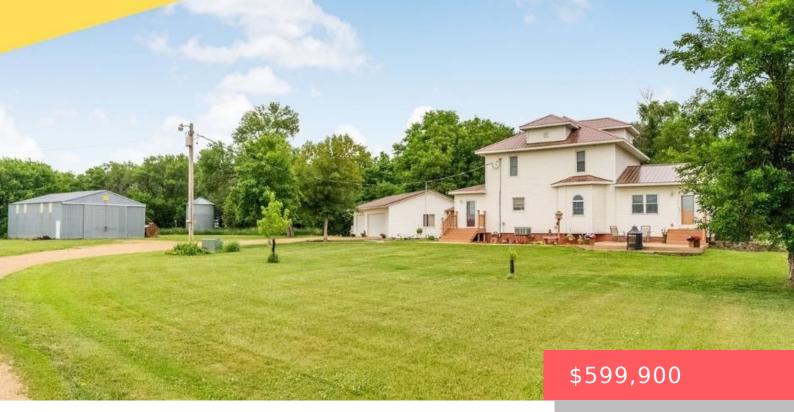

# **DAVIS, SD, 57021**

https://harr-lemme.com

#### 33 acres of: E 95 RDS of S 64 RDS of NE1/4 of Section 34 Twnshp 98 North Range 52 West of the 5th PM

**Sharese Ihnen** 

#### Basics

Category: Outside City Limits, RESIDENTIAL Status: Active Bathrooms: 2 baths Floor level: 1085 Lot size: 1437480 sq ft Type: Single Family, Two Story Bedrooms: 4 beds Total rooms: 10 Area: 1542 sq ft Year built: 1916

# **Building Details**

Floor covering: Carpet, Laminate, Wood Exterior material: Vinyl Parking: Attached Basement: Full Roof: Metal