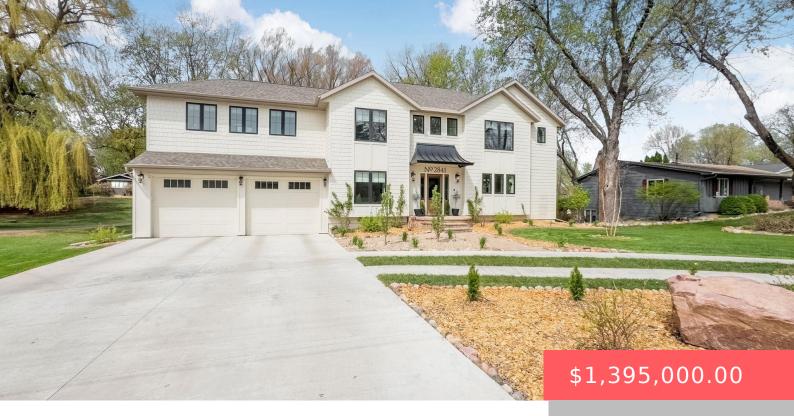

#### 2841 E OLD ORCHARD TRL

https://harr-lemme.com

Tract 1, Petersen Tracts, South1/2, NW1/4, Sec 26-T101N-R49W

- 6 hads
- 4 baths
- Single Family, Two Story
- None, RESIDENTIAL
- Active
- 4264 sq ft

#### **Basics**

Category: None, RESIDENTIAL Type: Single Family, Two Story

Status: Active Bedrooms: 6 beds

Bathrooms: 4 baths Total rooms: 11

**Floor level:** 1523 **Area: 4264** sq ft

**Lot size: 42772** sq ft **Year built:** 1962

# **Building Details**

Floor covering: Carpet, Laminate, Tile, Wood Basement: Full

**Exterior material:** Hard Board **Roof:** Shingle Composition

Parking: Attached, Tandem