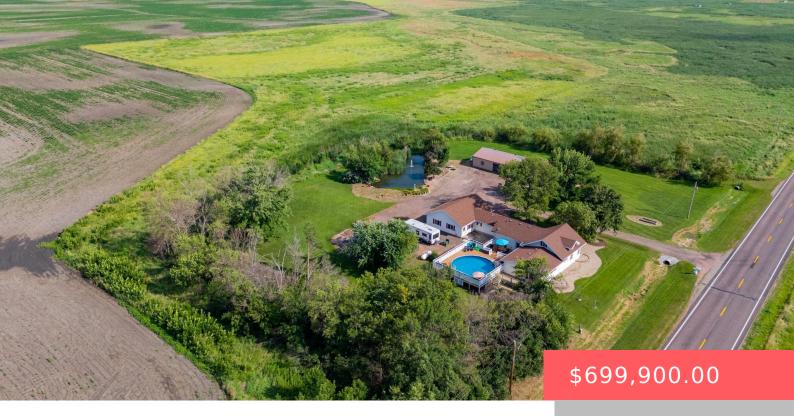

### **28262 472ND AVE**

https://harr-lemme.com

Tracts 4 & % Beck's Add SW 1/4 \*Ex Hwy RW\* -21-98-50

- 1 heds
- 3 baths
- 1.5 Story, Single Family
- Outside City Limits RESIDENTIAL
- Active, Active-New
- 2512 sq ft

### **Basics**

Category: Outside City Limits, RESIDENTIAL Type: 1.5 Story, Single Family

Status: Active, Active-New Bedrooms: 4 beds

Bathrooms: 3 baths Total rooms: 10

**Floor level:** 1936 **Area: 2512** sq ft

**Lot size: 107593** sq ft **Year built:** 1930

## **Building Details**

Floor covering: Carpet, Wood Basement: Crawl Space

**Exterior material:** Hard Board **Roof:** Shingle Composition

Parking: Attached

### **Amenities & Features**

Features: 3+ Bedrooms Same Level, Formal Dining Rm, Master Bath, Master Bed Main Level