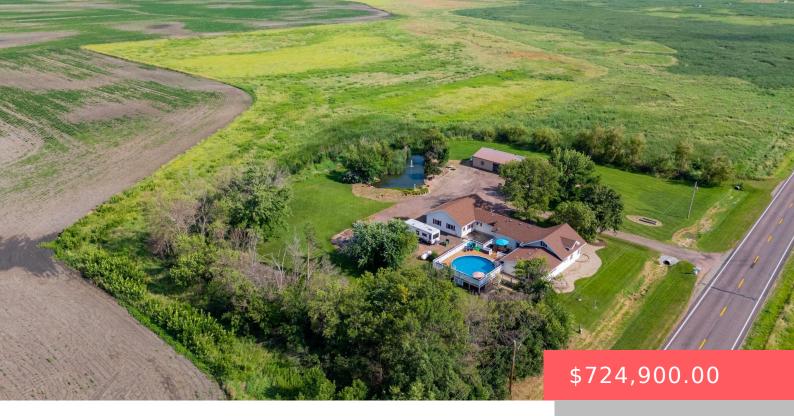

#### 28262 472ND AVE

https://harr-lemme.com

Tracts 4 & % Beck's Add SW 1/4 \*Ex Hwy RW\* -21-98-50

- 4 beds
- 3 baths
- 1.5 Story, Single Family
- Outside City Limits, RESIDENTIAL
- Active, Active-New
- 2512 sq ft

#### Basics

Category: Outside City Limits, RESIDENTIAL Status: Active, Active-New Bathrooms: 3 baths Floor level: 1936 Lot size: 107593 sq ft Type: 1.5 Story, Single Family Bedrooms: 4 beds Total rooms: 10 Area: 2512 sq ft Year built: 1930

# **Building Details**

Floor covering: Carpet, Wood Exterior material: Hard Board Parking: Attached Basement: Crawl Space Roof: Shingle Composition

#### **Amenities & Features**

Features: 3+ Bedrooms Same Level, Formal Dining Rm, Master Bath, Master Bed Main Level