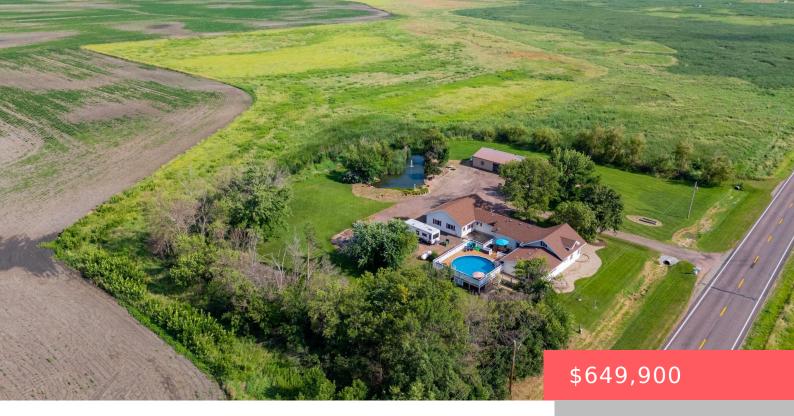

#### **WORTHING, SD, 57077**

https://harr-lemme.com

Tracts 4 & % Beck's Add SW 1/4 \*Ex Hwy RW\* -21-98-50

- 4 heds
- 3 baths
- 1.5 Story, Single Family
- Outside City Limits, RESIDENTIAL
- Active
- 2512 sq ft

#### **Basics**

Category: Outside City Limits, RESIDENTIAL Type: 1.5 Story, Single Family

Status: Active Bedrooms: 4 beds

Bathrooms: 3 baths Total rooms: 10

**Floor level:** 1936 **Area: 2512** sq ft

**Lot size: 107593** sq ft **Year built:** 1930

## **Building Details**

Floor covering: Carpet, Wood Basement: Crawl Space

**Exterior material:** Hard Board **Roof:** Shingle Composition

Parking: Attached

#### **Amenities & Features**

Features: 3+ Bedrooms Same Level, Formal Dining Rm, Master Bath, Master Bed Main Level