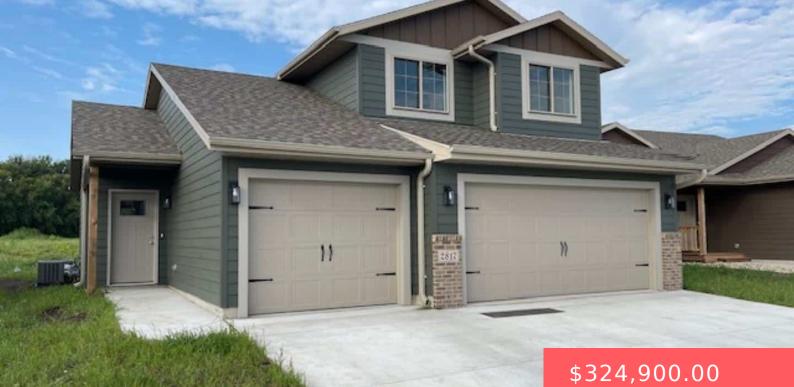

#### 2817 S LANA DR

https://harr-lemme.com

Lot 5, Block 24, Westwood Valley 2nd Addn.

#### Basics

Category: New Construction, RESIDENTIAL Status: Active, Active-New Bathrooms: 3 baths Floor level: 642 Lot size: 6123 sq ft Type: Single Family, Two Story Bedrooms: 3 beds Total rooms: 6 Area: 1322 sq ft Year built: 2024

# **Building Details**

Floor covering: Carpet, Vinyl Exterior material: Hard Board, Part Brick Parking: Attached

Basement: None
Roof: Shingle Composition