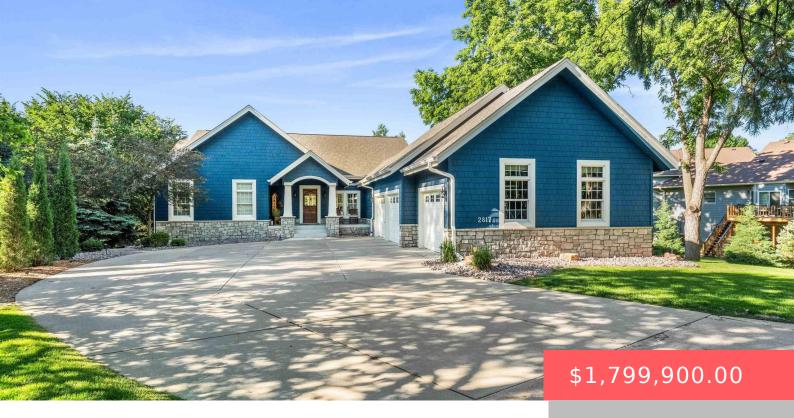

#### **2817 E MCINTOSH ST**

https://harr-lemme.com

Tract 1A Martens Addn to City of Sioux Falls

- 5 beds
- 5 baths
- Ranch, Single Family
- None, RESIDENTIAL
- Active, Active-New
- 5248 sq ft

#### Basics

Category: None, RESIDENTIAL Status: Active, Active-New Bathrooms: 5 baths Area: 5248 sq ft Year built: 2005 Type: Ranch, Single Family Bedrooms: 5 beds Floor level: 2864 Lot size: 31825 sq ft

## **Building Details**

Floor covering: Carpet, Heated, Tile, Wood Exterior material: Stone/Stone Veneer, Wood Parking: Attached Basement: Full
Roof: Shingle Composition

#### **Amenities & Features**

**Features:** 3+ Bedrooms Same Level, 9 FT+ Ceiling in Lwr Lvl, Main Floor Laundry, Master Bath, Master Bed Main Level, Skylights