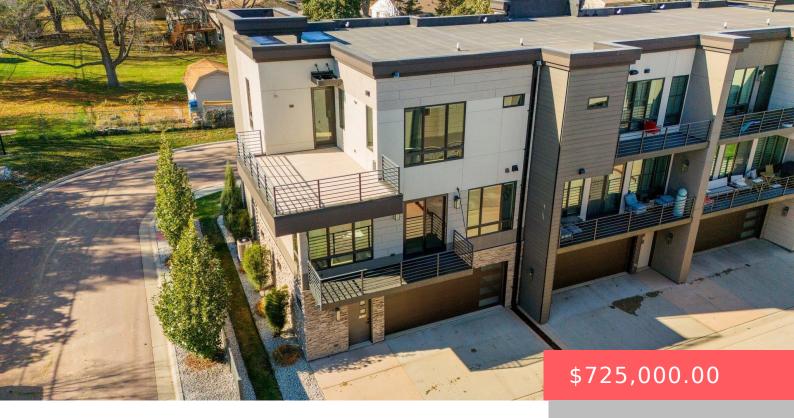

#### 2816 S ORIYA PL

https://harr-lemme.com

LOT 8A BLOCK 2 LAKE LORRAINEADDITION TO THE CITY OF SIOUX FALLS

- 3 heds
- 4 baths
- Multi Level, Town Home
- None, RESIDENTIAL
- Active, Active-New
- 2533 sq ft

### **Basics**

Category: None, RESIDENTIAL Type: Multi Level, Town Home

**Status:** Active, Active-New **Bedrooms: 3** beds

Bathrooms: 4 baths Total rooms: 8

Floor level: 1147 Area: 2533 sq ft

Lot size: 3568 sq ft Year built: 2022

### **Building Details**

Floor covering: Carpet, Tile, Wood Basement: None

**Exterior material:** Stucco/Drivit **Roof:** Flat, Rubber

Parking: Tuck Under