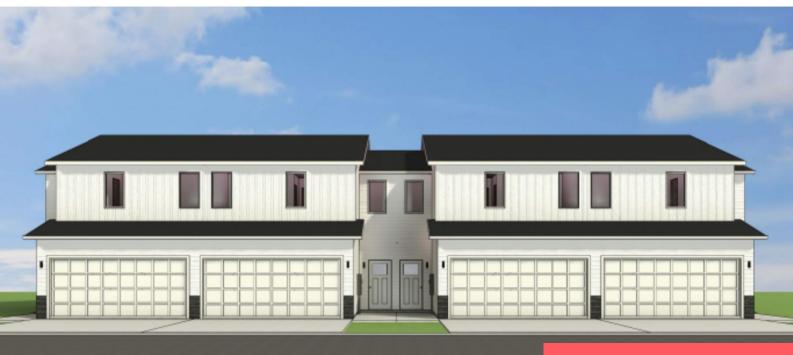

#### 2816 S BROEK DR

https://harr-lemme.com

LOT 6A BLOCK 5 OLLERICHS ADDITION IN S1/2 SE1/4 28 101 50

- \$276,400.00
  - 3 beds
  - 3 baths
  - Town Home, Two Story
  - New Construction, RESIDENTIAL
- Active, Active-New
- 1251 sq ft

#### Basics

Category: New Construction, RESIDENTIAL Status: Active, Active-New Bathrooms: 3 baths Area: 1251 sq ft Year built: 2024 Type: Town Home, Two Story Bedrooms: 3 beds Floor level: 504 Lot size: 0 sq ft

# **Building Details**

Floor covering: Carpet, Laminate, Vinyl Exterior material: Cement Hardboard, Part Brick Parking: Attached Basement: None
Roof: Shingle Composition