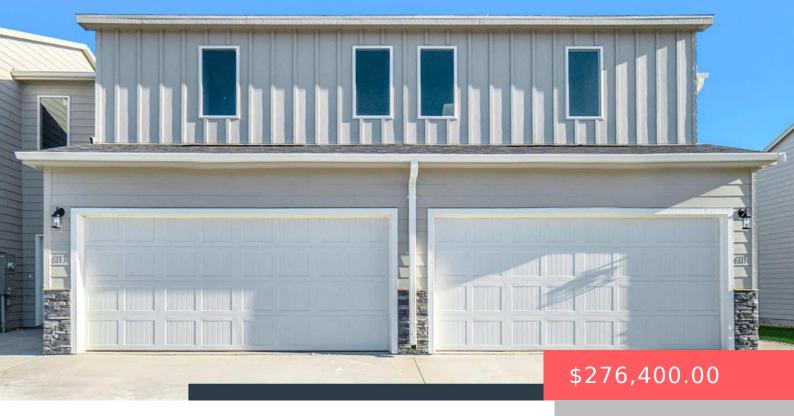

#### 2816 S BROEK DR

https://harr-lemme.com

LOT 6A BLOCK 5 OLLERICHS ADDITION IN S1/2 SE1/4 28 101 50

- 3 heds
- 3 baths
- Town Home, Two Story
- New Construction, RESIDENTIAL
- Active-New
- 1251 sq ft

#### **Basics**

Category: New Construction, RESIDENTIAL Type: Town Home, Two Story

Status: Active-New Bedrooms: 3 beds

Bathrooms: 3 baths Total rooms: 11

Floor level: 504 Area: 1251 sq ft

Lot size: 0 sq ft Year built: 2024

## **Building Details**

Floor covering: Carpet, Laminate, Vinyl Basement: None

**Exterior material:** Cement Hardboard, Part Brick **Roof:** Shingle Composition

Parking: Attached