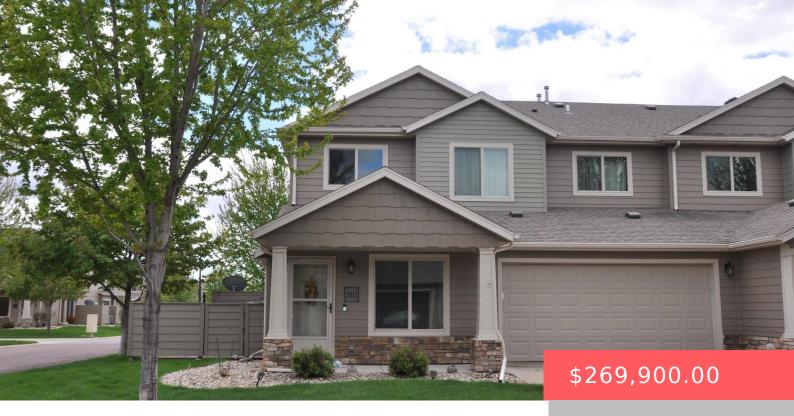

### 2815 E INDIGO PL

https://harr-lemme.com

Lot 20D, Block 13 in Whisper Ridge Addition to the City of Sioux Falls

- 2 hads
- 2 baths
- Town Home, Two Story
- None, RESIDENTIAL
- Active-New
- 1320 sq ft

#### **Basics**

Category: None, RESIDENTIAL Type: Town Home, Two Story

Status: Active-New Bedrooms: 2 beds

**Bathrooms: 2** baths **Total rooms:** 7

Floor level: 732 Area: 1320 sq ft

Lot size: 3354 sq ft Year built: 2012

## **Building Details**

Floor covering: Carpet, Vinyl Basement: None

**Exterior material:** Hard Board, Stone/Stone Veneer **Roof:** Shingle Composition

Parking: Attached