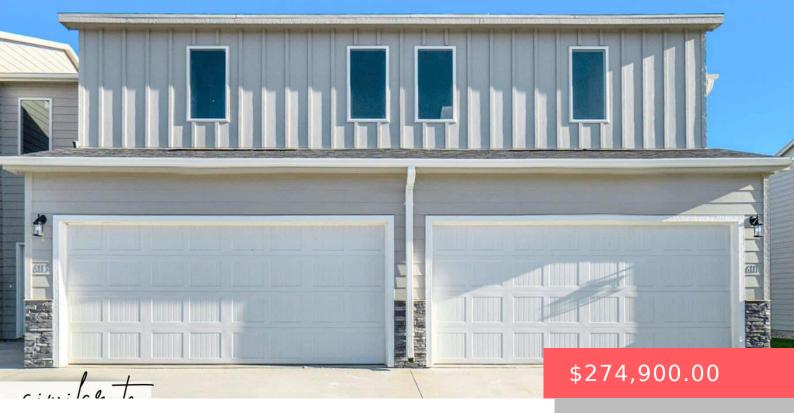

### 2814 S BROEK DR

https://harr-lemme.com

LOT 6B BLOCK 5 OLLERICHS ADDITION IN S1/2 SE1/4 28 101 50

- 3 heds
- 3 baths
- Town Home, Two Story
- New Construction, RESIDENTIAL
- Active, Active-New
- 1251 sq fl

#### **Basics**

**Category:** New Construction, RESIDENTIAL

**Status:** Active, Active-New

Bathrooms: 3 baths

**Area: 1251** sq ft

Year built: 2024

Type: Town Home, Two Story

Bedrooms: 3 beds

# **Building Details**

Floor covering: Carpet, Laminate, Vinyl Basement: None

**Exterior material:** Cement Hardboard, Part Brick **Roof:** Shingle Composition

Parking: Attached