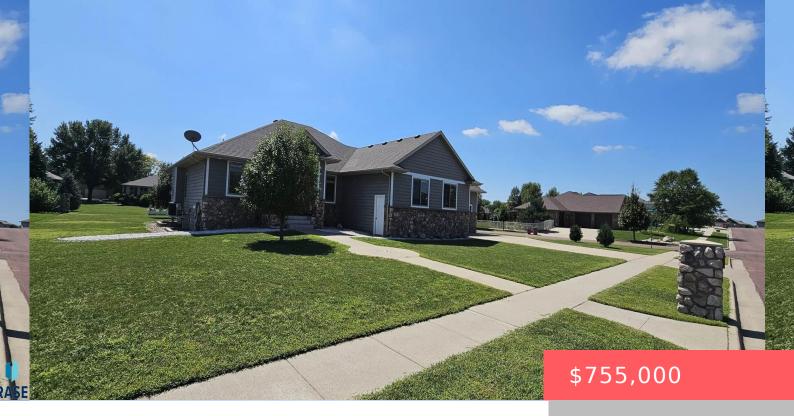

## SIOUX FALLS, SD, 57108

https://harr-lemme.com

PRAIRIE HILLS WEST ADD - LOT 8 - BLK 6

**Diane Dahl** 

- 6 hads
- 4 baths
- Ranch, Single Family
- None, RESIDENTIAL
- Active
- 3840 sq ft

#### **Basics**

Category: None, RESIDENTIAL Type: Ranch, Single Family

Status: Active Bedrooms: 6 beds

Bathrooms: 4 baths Total rooms: 10 Floor level: 1970

Year built: 2014 Lot size: 20608 sq ft

## **Building Details**

Floor covering: Carpet, Ceramic, Heated, Laminate, Vinyl, Wood **Basement:** Full

**Exterior material:** Cement Hardboard, Stone/Stone Veneer **Roof:** Shingle Composition

Parking: Attached