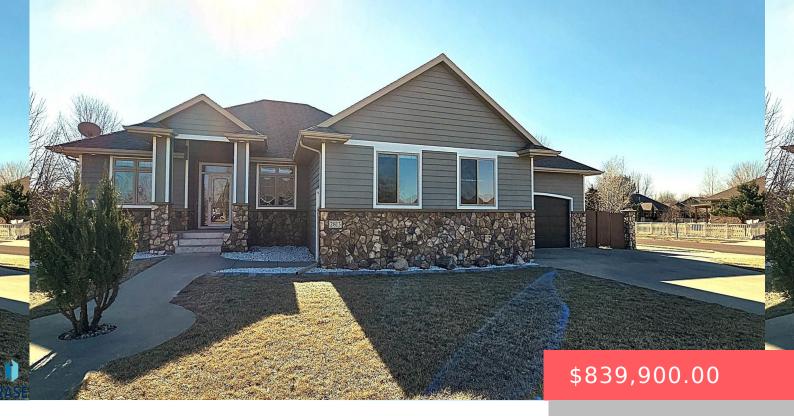

#### **2813 W STRATTON ST**

https://harr-lemme.com

PRAIRIE HILLS WEST ADD - LOT 8 - BLK 6

- 6 beds
- 4 baths
- Ranch, Single Family
- None, RESIDENTIAL
- Active, Active-New
- 3840 sq ft

#### Basics

Category: None, RESIDENTIAL Status: Active, Active-New Bathrooms: 4 baths Floor level: 1970 Lot size: 20608 sq ft

Type: Ranch, Single Family Bedrooms: 6 beds Total rooms: 11 Area: 3840 sq ft Year built: 2014

# **Building Details**

Floor covering: Carpet, Ceramic, Heated, Laminate, WoodBasement: FullExterior material: Cement Hardboard, Stone/Stone VeneerRoof: Shingle CompositionParking: AttachedComposition