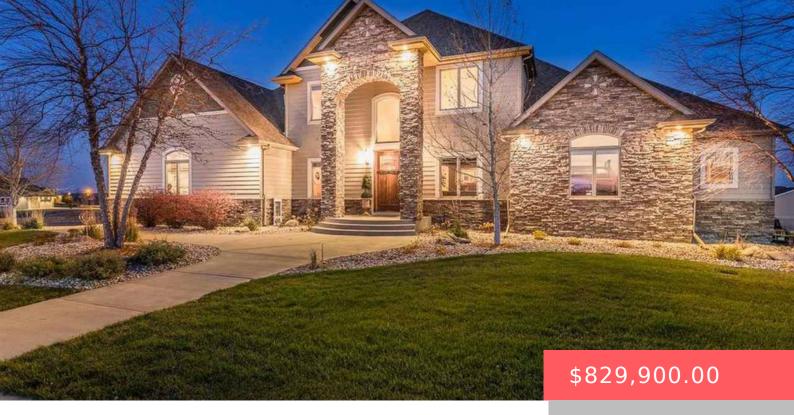

#### **2813 W STRATTON ST**

https://harr-lemme.com

PRAIRIE HILLS WEST ADD - LOT 8 - BLK 6

- 6 hads
- 4 baths
- Ranch, Single Family
- None, RESIDENTIAL
- Active. Active-New
- 3840 sq ft

#### **Basics**

Category: None, RESIDENTIAL Type: Ranch, Single Family

**Status:** Active, Active-New **Bedrooms: 6** beds

Bathrooms: 4 baths Total rooms: 11

Floor level: 1970 Area: 3840 sq ft

**Lot size: 20608** sq ft **Year built:** 2014

## **Building Details**

Floor covering: Carpet, Heated, Tile Basement: Full

**Exterior material:** Cement Hardboard, Stone/Stone Veneer **Roof:** Shingle Composition

Parking: Attached