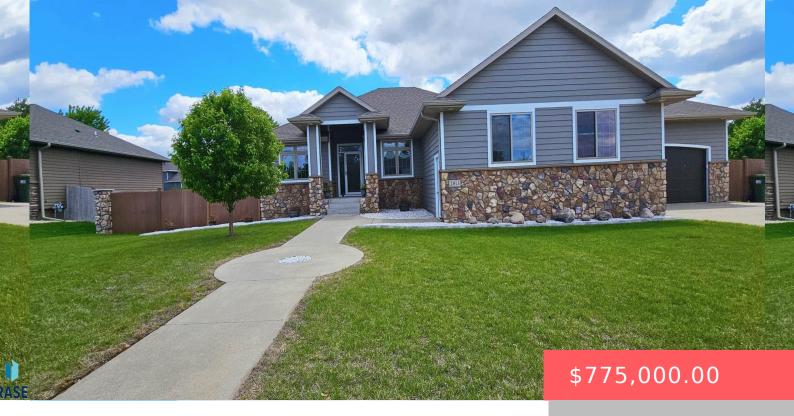

#### **2813 W STRATTON CIR**

https://harr-lemme.com

PRAIRIE HILLS WEST ADD - LOT 8 - BLK 6

- 6 hads
- 4 haths
- Ranch, Single Family
- None, RESIDENTIAL
- Active
- 3840 sq ft

#### **Basics**

Category: None, RESIDENTIAL Type: Ranch, Single Family

Status: Active Bedrooms: 6 beds

Bathrooms: 4 baths Total rooms: 10

Floor level: 1970 Area: **3840** sq ft

**Lot size: 20608** sq ft **Year built:** 2014

## **Building Details**

Floor covering: Carpet, Ceramic, Heated, Laminate, Vinyl, Wood Basement: Full

Exterior material: Cement Hardboard, Stone/Stone Veneer Roof: Shingle Composition

Parking: Attached