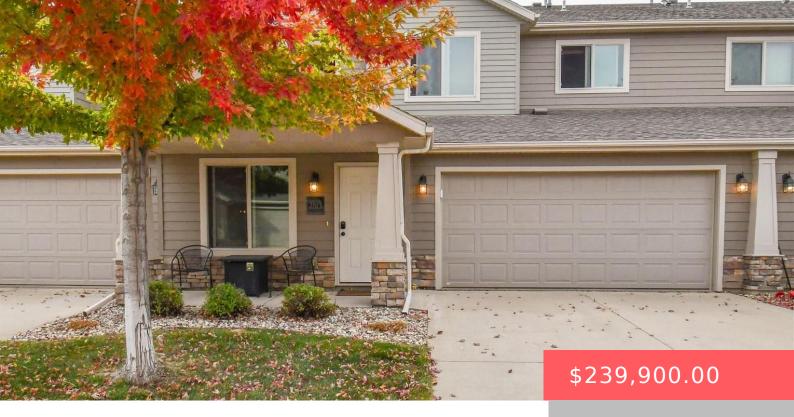

### **2813 HEARTHSTONE PL**

https://harr-lemme.com

SF - WHISPER RIDGE ADD - LOT 19C - BLK 13

- 2 beds
- 2 baths
- Town Home, Two Story
- None, RESIDENTIAL
- Active-New
- 1455 sq ft

#### **Basics**

Category: None, RESIDENTIAL Type: Town Home, Two Story

Status: Active-New Bedrooms: 2 beds

Bathrooms: 2 baths Total rooms: 6

**Floor level:** 1011 **Area: 1455** sq ft

**Lot size: 2439** sq ft **Year built:** 2010

## **Building Details**

Floor covering: Carpet, Vinyl Basement: None

**Exterior material:** Hard Board, Stone/Stone Veneer **Roof:** Shingle Composition

Parking: Attached