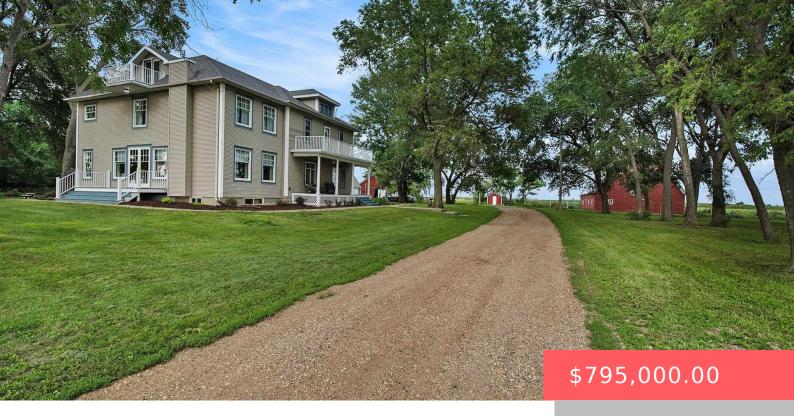

#### 28128 462ND AVE

https://harr-lemme.com

Tract A Nw 1/4 Sec 14.98. Turner County

- 1 heds
- 3 haths
- Single Family, Two Story
- Outside City Limits RESIDENTIAL
- Active, Active-New
- 4250 sq ft

#### **Basics**

Category: Outside City Limits, RESIDENTIAL Type: Single Family, Two Story

Status: Active, Active-New Bedrooms: 4 beds

Bathrooms: 3 baths

Total rooms: 10

Floor level: 2025

Area: 4250 sq ft

**Lot size: 574121** sq ft **Year built:** 1914

# **Building Details**

Floor covering: Carpet, Concrete, Tile, Vinyl, Wood Basement: Full

**Exterior material:** Metal **Roof:** Shingle Composition

Parking: Detached