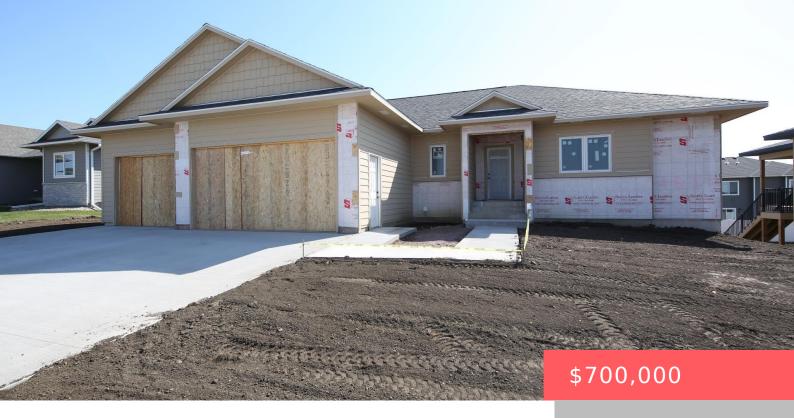

## SIOUX FALLS, SD, 57110

https://harr-lemme.com

Lot 13 Block 10 Copper Creek Heights Addn to City of Sioux Falls

- 5 beds
- 3 baths
- Ranch, Single Family
- New Construction, RESIDENTIAL
- Active
- 2940 sq ft

#### **Basics**

Category: New Construction, RESIDENTIAL Type: Ranch, Single Family

Status: Active Bedrooms: 5 beds
Bathrooms: 3 baths Floor level: 1586

**Area: 2940** sq ft **Lot size: 11012** sq ft

Year built: 2024

## **Building Details**

Floor covering: Carpet, Tile, Wood Basement: Full

Exterior material: Hard Board, Stone/Stone Veneer Roof: Shingle Composition

Parking: Attached