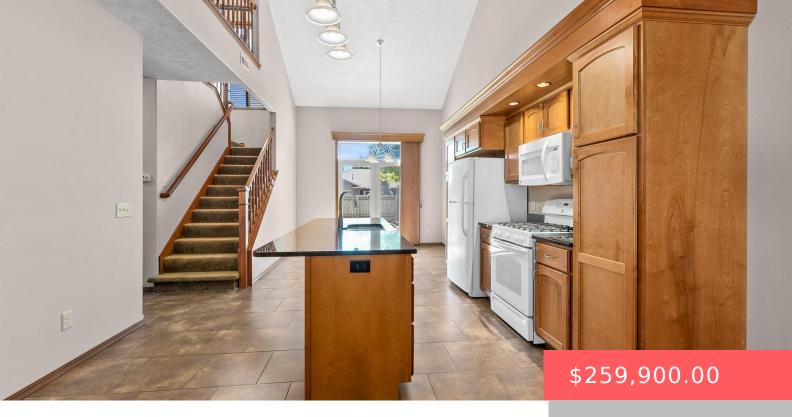

#### **2811 E FIELDSTONE PL**

https://harr-lemme.com

Lot 15B, Block 13, Whisper Ridge Addition

- 2 beds
- 2 baths
- 1.5 Story, Town Home
- None, RESIDENTIAL
- Active-New
- 1498 sq ft

#### Basics

Category: None, RESIDENTIAL Status: Active-New Bathrooms: 2 baths Floor level: 1011 Lot size: 3441 sq ft

Type: 1.5 Story, Town Home Bedrooms: 2 beds Total rooms: 5 Area: 1498 sq ft Year built: 2011

# **Building Details**

Floor covering: Carpet Exterior material: Hard Board, Part Brick Parking: Attached AgentFirstName: Matthew AgentLastName: Fisher

Basement: None
Roof: Shingle Composition

## **Amenities & Features**

**Amenities:** Exterior Bldng Maint, Garbage, Lawn Care, Road Maint, Snow Removal, Water/Sewer

**Features:** Main Floor Laundry, Master Bed Main Level, Vaulted Ceiling