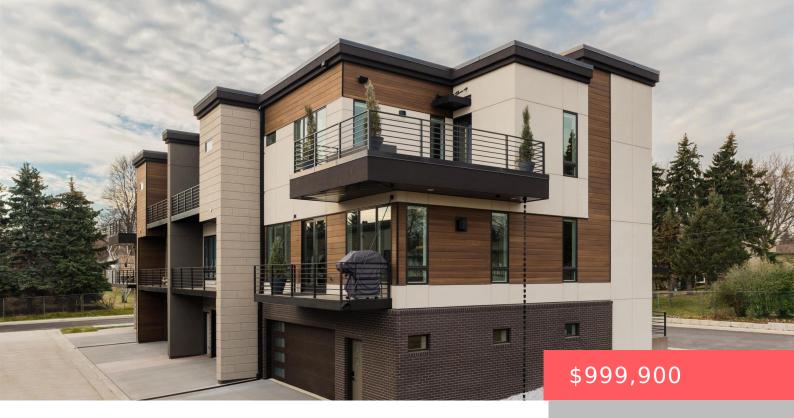

#### 2810 S ORIYA PL

https://harr-lemme.com

LOT 8D BLOCK 2 LAKE LORRAINE ADDN TO THE CITY OF SIOUX FALLS

- 3 heds
- 4 baths
- Town Home, Two Story
- None, RESIDENTIAL
- Active-New
- 2520 sq ft

#### **Basics**

Category: None, RESIDENTIAL Type: Town Home, Two Story

Status: Active-New Bedrooms: 3 beds

**Bathrooms: 4** baths **Total rooms:** 7

Floor level: 1106 Area: 2520 sq ft

**Lot size: 2981** sq ft **Year built:** 2017

## **Building Details**

Floor covering: Carpet, Concrete, Tile, Wood Basement: None

**Exterior material:** Part Brick, Stucco/Drivit, Wood **Roof:** Flat, Rubber

Parking: Attached