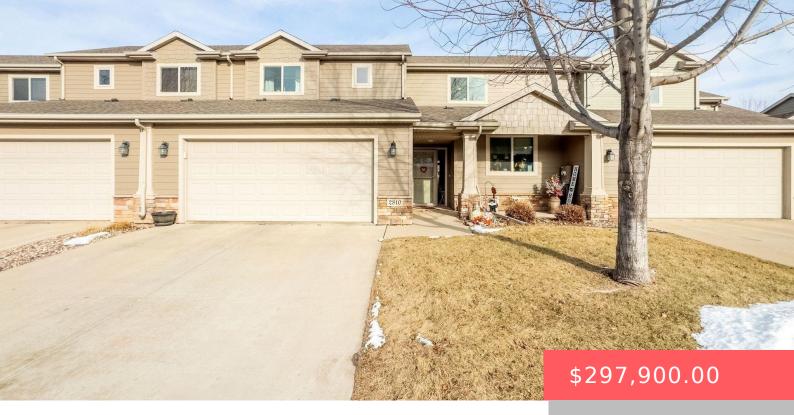

### **2810 TRANQUILITY PL**

https://harr-lemme.com

SF - Whisper Ridge Addition - Lot 7C Blk 1

- 2 hads
- 3 baths
- Town Home, Two Story
- None, RESIDENTIAL
- Active-New
- 1651 sq ft

#### **Basics**

Category: None, RESIDENTIAL Type: Town Home, Two Story

Bedrooms: 2 beds Status: Active-New

Bathrooms: 3 baths **Total rooms:** 6

Floor level: 1141 Area: 1651 sq ft

Year built: 2012 Lot size: 5382 sq ft

## **Building Details**

Floor covering: Carpet, Laminate, Tile, Vinyl **Basement:** Partial

**Exterior material:** Hard Board, Stone/Stone Veneer **Roof:** Shingle Composition

Parking: Attached