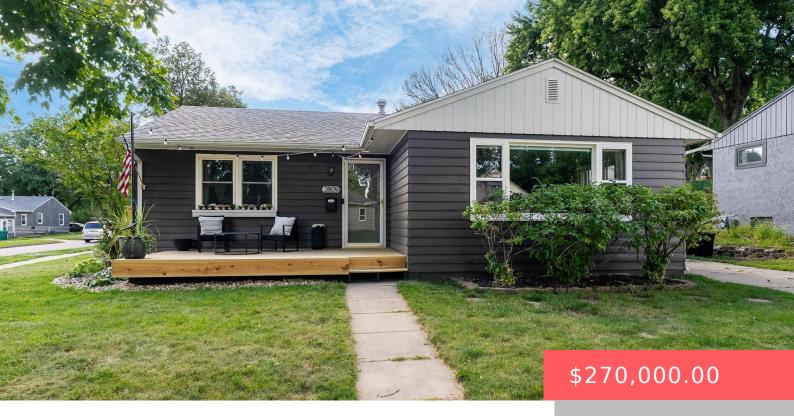

#### **2809 S SUMMIT AVE**

https://harr-lemme.com

Lot 8 Block 5 HILLSIDE ADDN TO SOUTH SIOUX FALLS

- 2 heds
- 1 bath
- Ranch, Single Family
- None, RESIDENTIAL
- Active Contingent Misc Active-New
- 1480 sq ft

#### **Basics**

Category: None, RESIDENTIAL Type: Ranch, Single Family

Status: Active - Contingent Misc, Active-New Bedrooms: 2 beds

Bathrooms: 1 bath

Floor level: 1080

Area: 1480 sq ft

**Lot size: 6750** sq ft **Year built:** 1955

# **Building Details**

Floor covering: Tile, Wood Basement: Full

**Exterior material:** Wood **Roof:** Shingle Composition

Parking: Attached