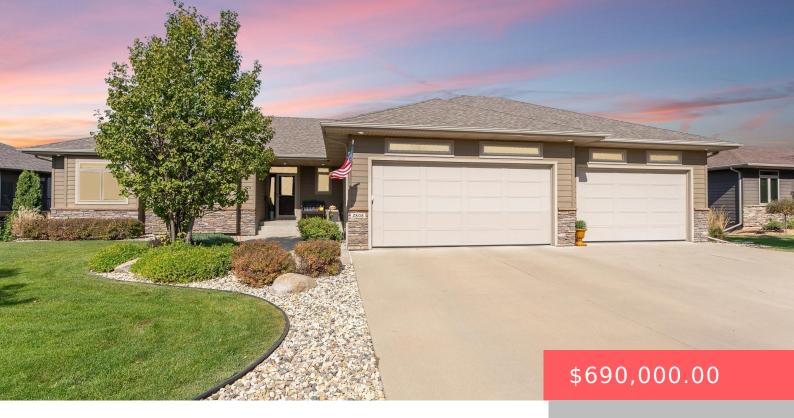

#### 2808 W 95TH ST

https://harr-lemme.com

Lot 23 Blk 2 Cinnamon Ridge II Addn-SF

- 5 heds
- 4 baths
- Ranch, Single Family
- None RESIDENTIAL
- Active. Active-New
- 3231 sq ft

#### **Basics**

Category: None, RESIDENTIAL Type: Ranch, Single Family

Status: Active, Active-New Bedrooms: 5 beds

**Bathrooms: 4** baths **Total rooms:** 13

Floor level: 1633 Area: **3231** sq ft

**Lot size: 14688** sq ft **Year built:** 2012

# **Building Details**

Floor covering: Carpet, Tile, Vinyl Basement: Full

**Exterior material:** Cement Hardboard, Stone/Stone Veneer **Roof:** Shingle Composition

Parking: Attached