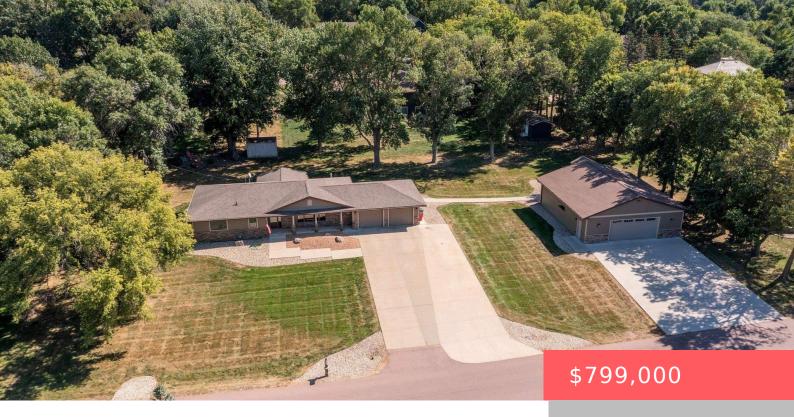

## SIOUX FALLS, SD, 57103

https://harr-lemme.com

Replat Tracts 13 & 14 7 & E 140' Lot 8 Orchard Place Tracts in City of Sioux Falls

**Tony Ratchford** 

- 3 beds
- 2 baths
- Ranch, Single Family
- None, RESIDENTIAL
- Active
- 1832 sq ft

#### **Basics**

Category: None, RESIDENTIAL Type: Ranch, Single Family

Status: Active Bedrooms: 3 beds

Bathrooms: 2 baths

Floor level: 1832

Area: 1832 sq ft

**Lot size: 32630** sq ft **Year built:** 1971

## **Building Details**

Floor covering: Carpet, Tile, Wood Basement: Full

**Exterior material:** Hard Board, Stone/Stone Veneer **Roof:** Shingle Composition

Parking: Attached, Detached