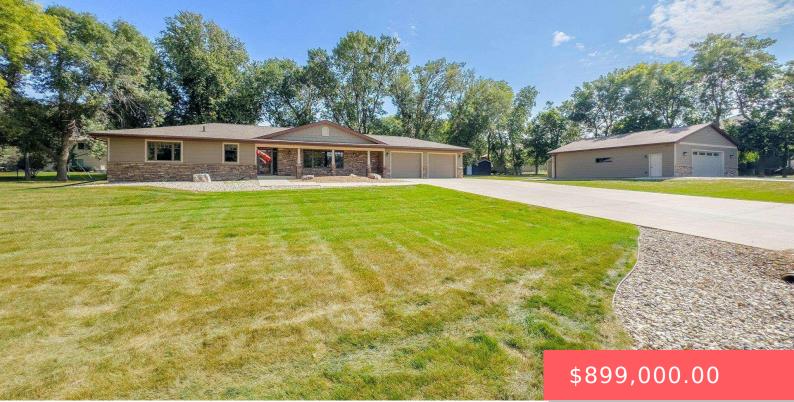

#### **2808 S DUCHESS AVE**

https://harr-lemme.com

# Replat Tracts 13 & 14 7 & E 140' Lot 8 Orchard Place Tracts in City of Sioux Falls

- 2 hode
- 2 baths
- Ranch, Single Family
- None, RESIDENTIAL
- Active, Active-New
- 2508 sq ft

#### Basics

Category: None, RESIDENTIAL Status: Active, Active-New Bathrooms: 2 baths Floor level: 1672 Lot size: 32630 sq ft Type: Ranch, Single Family Bedrooms: 3 beds Total rooms: 10 Area: 2508 sq ft Year built: 1971