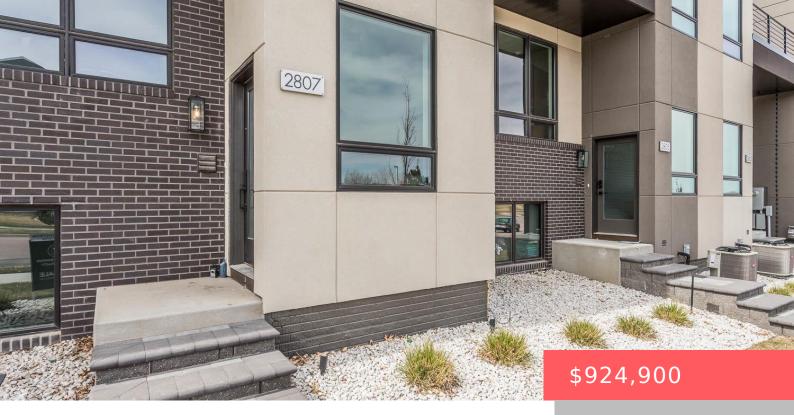

### **2807 S TERRY AVE**

https://harr-lemme.com

Lot 9A Block 2 Lake Lorraine Addn to the City of Sioux Falls

- 3 heds
- 4 baths
- Townhouse, Two Story
- New Construction, RESIDENTIAL
- Active
- 2776 sq ft

### **Basics**

Category: New Construction, RESIDENTIAL Type: Townhouse, Two Story

Status: Active Bedrooms: 3 beds

Bathrooms: 4 baths Total rooms: 9

Floor level: 810 Area: 2776 sq ft

**Lot size: 3187** sq ft **Year built:** 2021

## **Building Details**

Floor covering: Carpet, Heated, Tile, Wood Basement: Full

**Exterior material:** Part Brick, Stucco/Drivit, Wood **Roof:** Other, Rubber

Parking: Attached