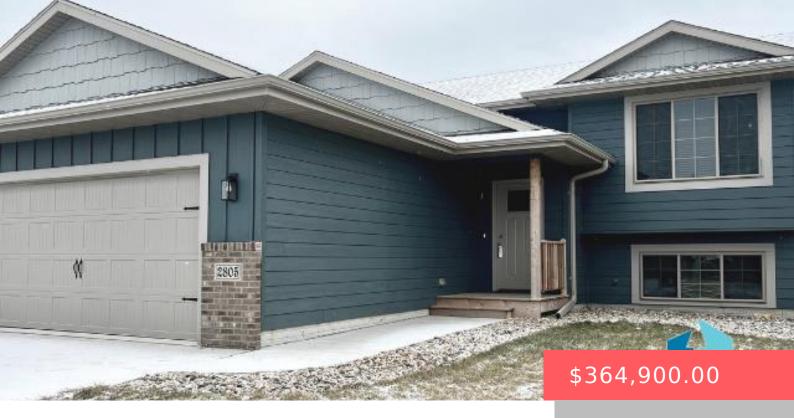

#### **2805 S LANA DR**

https://harr-lemme.com

Lot 2 Blck 24 Westwood Valley 2nd Addn to the City of Sioux Falls

- 4 beds
- 3 baths
- Ranch, Single Family
- None, RESIDENTIAL
- Active, Active Contingent Misc. Active-New
- 1876 sa ft

### **Basics**

Category: None, RESIDENTIAL Type: Ranch, Single Family

**Status:** Active, Active - Contingent Misc, Active-New **Bedrooms: 4** beds

Bathrooms: 3 baths Total rooms: 8

**Floor level:** 1076 **Area: 1876** sq ft

**Lot size: 6456** sq ft **Year built:** 2024

## **Building Details**

Floor covering: Carpet, Vinyl Basement: Full

**Exterior material:** Hard Board, Part Brick **Roof:** Shingle Composition

Parking: Attached