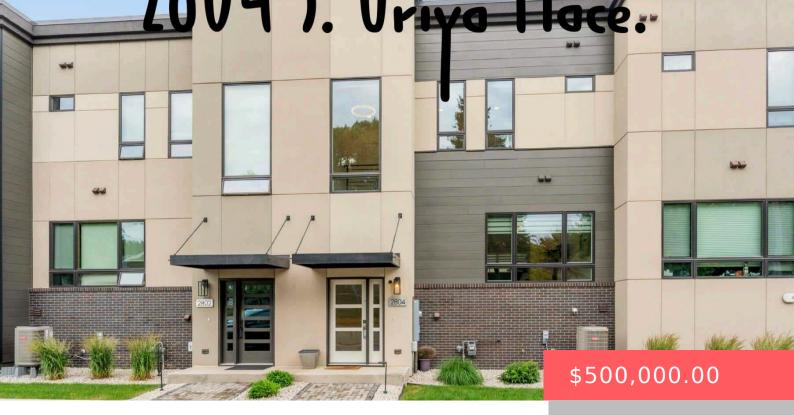

#### 2804 ORIYA PL

https://harr-lemme.com

Lot 10B Block 2, Lake Lorraine Addition to the City of Sioux Falls.

- 2 hads
- 4 baths
- Town Home, Two Story
- None, RESIDENTIAL
- Active, Active-New
- 2075 sq ft

#### **Basics**

Category: None, RESIDENTIAL Type: Town Home, Two Story

Status: Active, Active-New Bedrooms: 2 beds

Bathrooms: 4 baths Floor level: 890

**Area: 2075** sq ft **Lot size: 1790** sq ft **Year built:** 2019