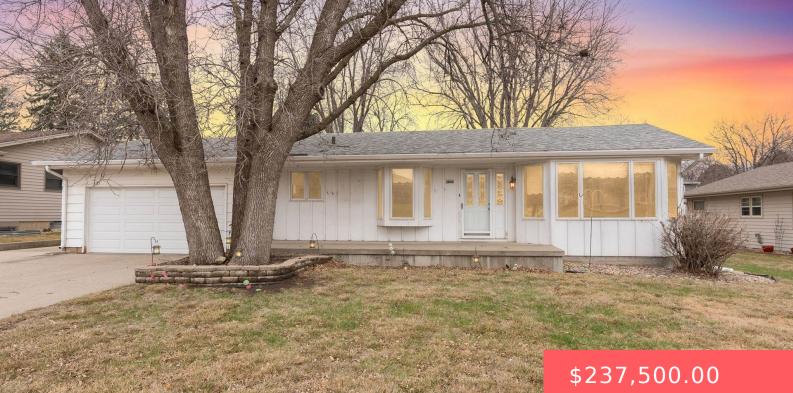

#### **2804 S KIWANIS AVE**

https://harr-lemme.com

Lot 24 Block 2 Stone's Addn To City Of Sioux Falls

#### Basics

Category: None, RESIDENTIAL Status: Active, Active - Contingent Misc, Active-New Bathrooms: 3 baths Floor level: 1268 Lot size: 10559 sq ft Type: Ranch, Single Family Bedrooms: 3 beds Total rooms: 7 Area: 1268 sq ft Year built: 1969

# **Building Details**

Floor covering: Carpet, Concrete, Tile, Wood Exterior material: Hard Board Parking: Attached Basement: Full
Roof: Shingle Composition