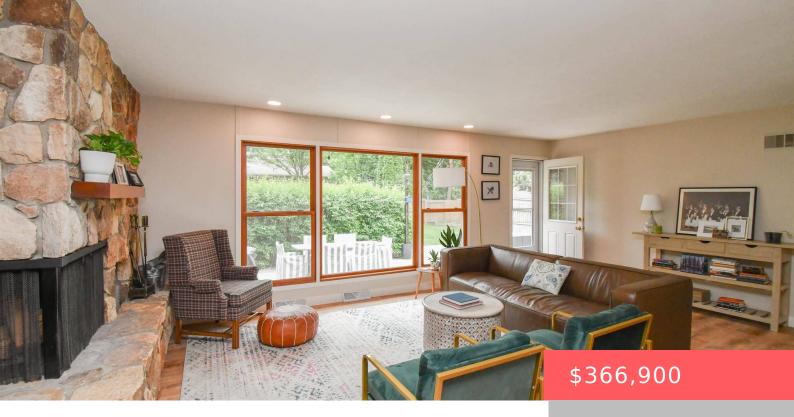

# SIOUX FALLS, SD, 57105

https://harr-lemme.com

Lot 16 Block 2 Keeler's Addn to City of Sioux Falls

- 4 beds
- 3 baths
- Ranch, Single Family
- None, RESIDENTIAL
- Active
- 2184 sq ft

#### **Basics**

Category: None, RESIDENTIAL Type: Ranch, Single Family

Status: Active Bedrooms: 4 beds

Bathrooms: 3 baths

Floor level: 1534

Total rooms: 10

Area: 2184 sq ft

**Lot size: 10050** sq ft **Year built:** 1960

## **Building Details**

Floor covering: Carpet, Tile, Vinyl Basement: Full

**Exterior material:** Cement Hardboard **Roof:** Shingle Composition

Parking: Attached

#### **Amenities & Features**

Features: 3+ Bedrooms Same Level, Formal Dining Rm, Master Bath, Master Bed Main Level