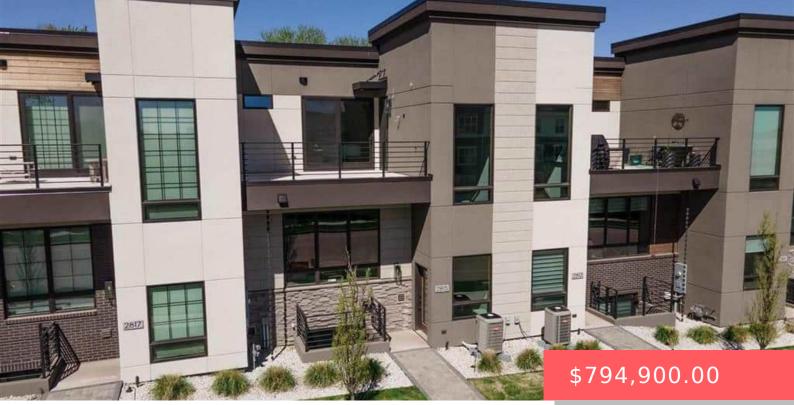

#### **2803 S TERRY AVE**

https://harr-lemme.com

Lot 9C Blk 2 Lake Lorraine addition to the city of Sioux Falls

- 2 beds
- 4 baths
- Town Home, Two Story
- New Construction
   RESIDENTIAL
- Active, Active-New
- 2484 sq ft

#### Basics

Category: New Construction, RESIDENTIAL Status: Active, Active-New Bathrooms: 4 baths Floor level: 723 Lot size: 2161 sq ft Type: Town Home, Two Story Bedrooms: 2 beds Total rooms: 8 Area: 2484 sq ft Year built: 2022