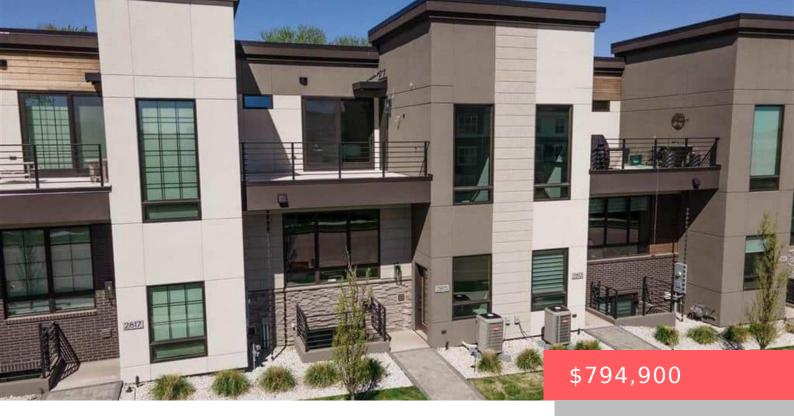

#### **2803 S TERRY AVE**

https://harr-lemme.com

Lot 9C Blk 2 Lake Lorraine addition to the city of Sioux Falls

- 2 heds
- 4 baths
- Town Home, Two Story
- New Construction, RESIDENTIAL
- Active-New
- 2484 sq ft

#### **Basics**

Category: New Construction, RESIDENTIAL Type: Town Home, Two Story

Status: Active-New Bedrooms: 2 beds

Bathrooms: 4 baths Total rooms: 8

Floor level: 723 Area: 2484 sq ft

**Lot size: 2161** sq ft **Year built:** 2022

# **Building Details**

Floor covering: Carpet, Tile, Wood Basement: Full

**Exterior material:** Part Brick, Stucco/Drivit, Wood **Roof:** Rubber

Parking: Attached