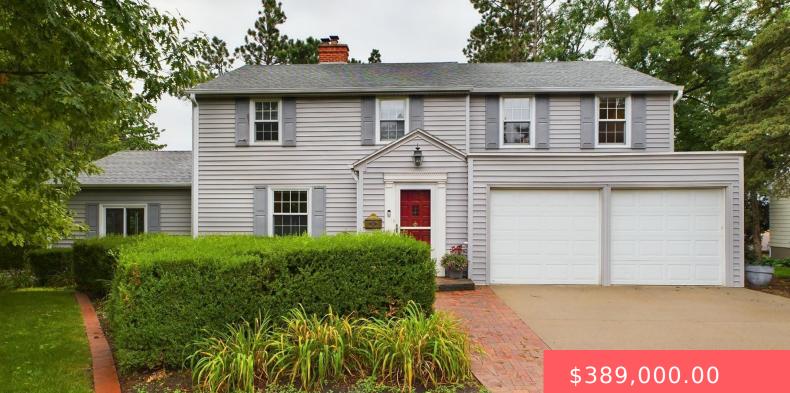

#### 2801 W 22ND ST

https://harr-lemme.com

#### Basics

Category: None, RESIDENTIAL Status: Active, Active-New Bathrooms: 3 baths Area: 2588 sq ft Year built: 1940 Type: Single Family, Two Story Bedrooms: 4 beds Floor level: 1300 Lot size: 10400 sq ft

## **Building Details**

Floor covering: Tile, Wood Exterior material: Vinyl Parking: Attached Basement: Full Roof: Shingle Composition