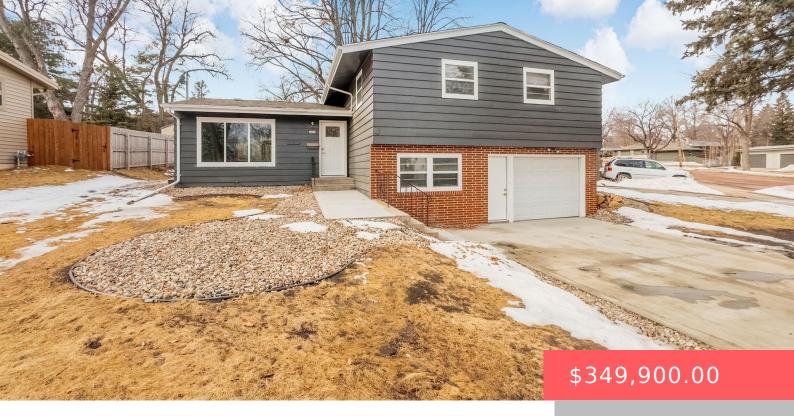

#### **2801 S LYNDALE AVE**

https://harr-lemme.com

LOT 9 BLOCK 1 HOLLY ADDN TO CITY OFSIOUX FALLS

- 4 heds
- 3 baths
- Multi Level, Single Family
- None, RESIDENTIAL
- Active, Active Contingent Misc, Active-New
- 1850 sq ft

#### **Basics**

Category: None, RESIDENTIAL Type: Multi Level, Single Family

**Status:** Active, Active - Contingent Misc, Active-New **Bedrooms: 4** beds

Bathrooms: 3 baths Total rooms: 11

Floor level: 651 Area: 1850 sq ft

**Lot size: 8429** sq ft **Year built:** 1961

## **Building Details**

Floor covering: Carpet, Tile, Wood Basement: Partial

**Exterior material:** Part Brick, Wood **Roof:** Shingle Composition

Parking: Attached, Tandem