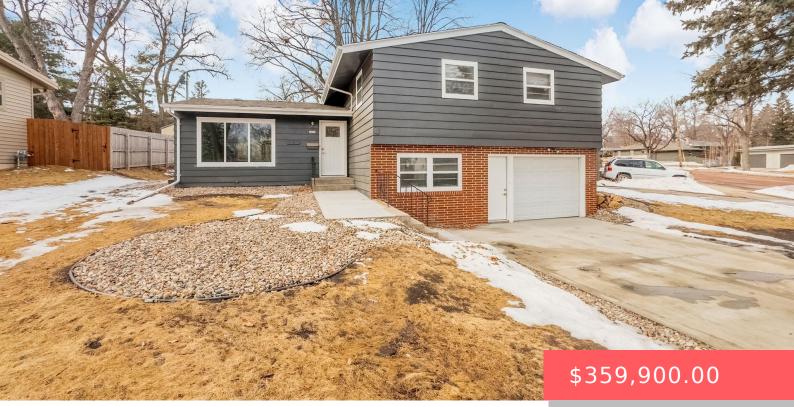

#### **2801 S LYNDALE AVE**

https://harr-lemme.com

#### LOT 9 BLOCK 1 HOLLY ADDN TO CITY OFSIOUX FALLS

- 3 baths
- Multi Level, Single Family
- None, RESIDENTIAL
- Active, Active-New
- 1850 sq ft

#### Basics

Category: None, RESIDENTIAL Status: Active, Active-New Bathrooms: 3 baths Floor level: 651 Lot size: 8429 sq ft Type: Multi Level, Single Family Bedrooms: 4 beds Total rooms: 11 Area: 1850 sq ft Year built: 1961

## **Building Details**

Floor covering: Carpet, Tile, Wood Exterior material: Part Brick, Wood Parking: Attached, Tandem Basement: Partial Roof: Shingle Composition