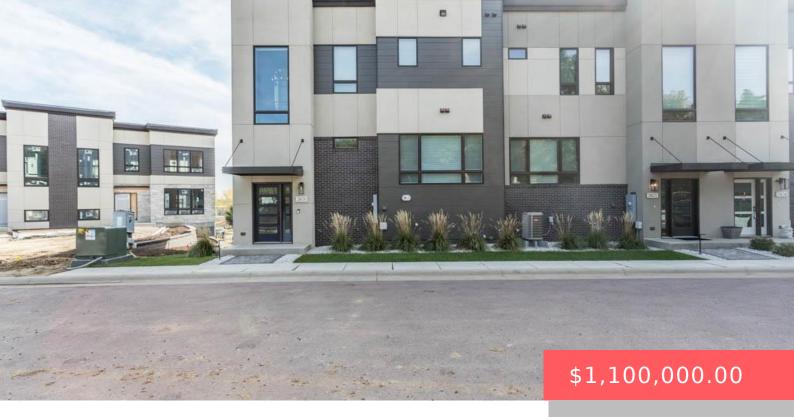

#### 2800 S ORIYA PL

https://harr-lemme.com

Lot 10D Block 2 Lake Lorraine Addition to City Of Sioux Falls

- 3 beds
- 4 baths
- Town Home, Two Story
- None, RESIDENTIAL
- Active. Active-New
- 2520 sq ft

#### **Basics**

Category: None, RESIDENTIAL Type: Town Home, Two Story

Status: Active, Active-New Bedrooms: 3 beds

Bathrooms: 4 baths Total rooms: 7

Floor level: 1106 Area: 2520 sq ft

**Lot size: 2971** sq ft **Year built:** 2019

# **Building Details**

Floor covering: Carpet, Tile, Wood Basement: None

**Exterior material:** Part Brick, Stucco/Drivit, Wood **Roof:** Flat, Rubber

Parking: Attached