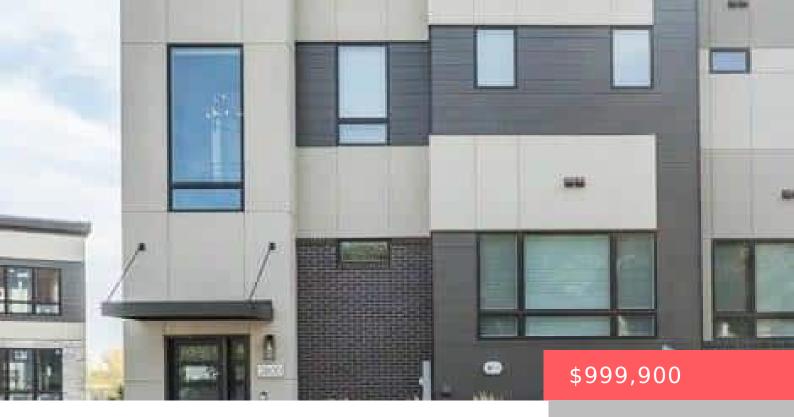

#### 2800 S ORIYA PL

https://harr-lemme.com

Lot 10D Block 2 Lake Lorraine Addition to City Of Sioux Falls

- 3 beds
- 4 baths
- Town Home, Two Story
- None, RESIDENTIAL
- Active, Active-New
- 2520 sq ft

#### **Basics**

Category: None, RESIDENTIAL Type: Town Home, Two Story

Status: Active, Active-New Bedrooms: 3 beds

**Bathrooms: 4** baths **Total rooms:** 7

**Floor level:** 1106 **Area: 2520** sq ft

**Lot size: 2971** sq ft **Year built:** 2019

## **Building Details**

Floor covering: Carpet, Tile, Wood Basement: None

**Exterior material:** Part Brick, Stucco/Drivit, Wood **Roof:** Flat, Rubber

Parking: Attached