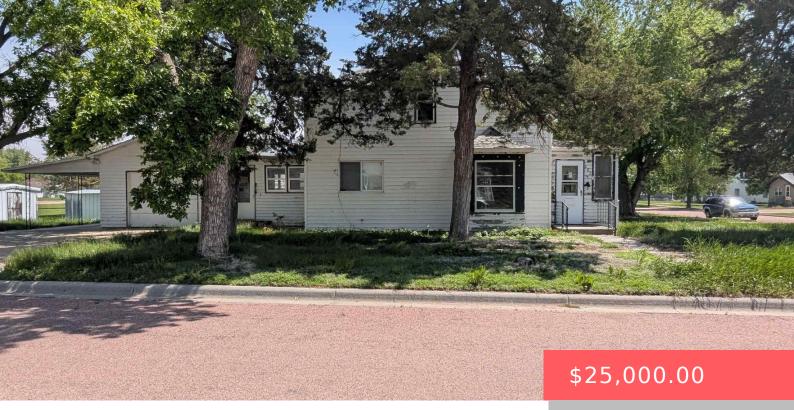

#### **280 S DAKOTA AVE**

https://harr-lemme.com

Lot 12, Block 9 Original town of Corsica

- 4 heds
- 1 bath
- 1.5 Story, Single Family
- None, RESIDENTIAL
- Active
- 1146 sq ft

### **Basics**

Category: None, RESIDENTIAL Type: 1.5 Story, Single Family

Status: Active Bedrooms: 4 beds

**Bathrooms: 1** bath **Total rooms: 7 Floor level: 996 Area: 1146** sq ft

**Lot size: 7000** sq ft **Year built:** 1905

# **Building Details**

Floor covering: Carpet, Vinyl, Wood Basement: Partial

**Exterior material:** Wood **Roof:** Shingle Composition **Parking:** Attached, Carport