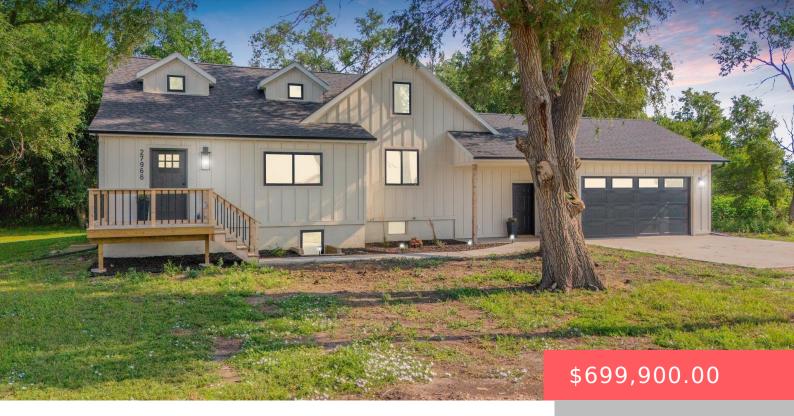

#### 27966 462ND AVE

https://harr-lemme.com

Sinning Tr#1 & 2 in SW1/4 (2-98-52) (A/D/A N970' of W364' of SW1/4)

- 4 heds
- 4 baths
- 1.5 Story, Single Family
- Outside City Limits RESIDENTIAL
- Active, Active-New
- 2385 sq f

#### **Basics**

Category: Outside City Limits, RESIDENTIAL Type: 1.5 Story, Single Family

Status: Active, Active-New Bedrooms: 4 beds

Bathrooms: 4 baths Total rooms: 11

Floor level: 915 Area: 2385 sq ft

**Lot size: 353271** sq ft

# **Building Details**

Floor covering: Carpet, Vinyl Basement: Full

**Exterior material:** Hard Board **Roof:** Shingle Composition

Parking: Detached