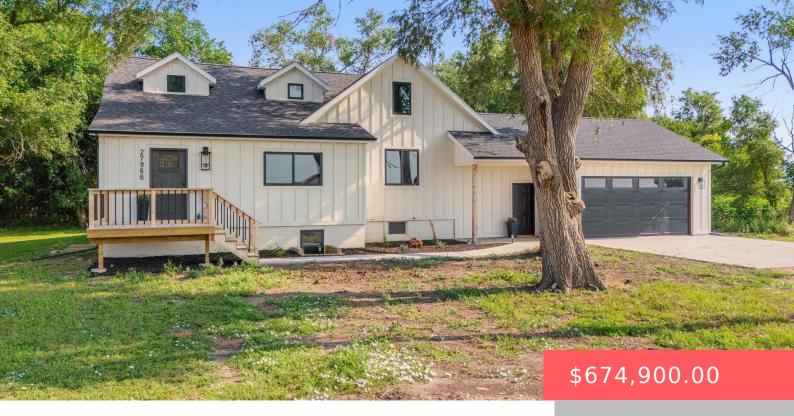

#### 27966 462ND AVE

https://harr-lemme.com

Sinning Tr#1 & 2 in SW1/4 (2-98-52) (A/D/A N970' of W364' of SW1/4)

- 4 heds
- 4 baths
- 1.5 Story, Single Family
- Outside City Limits
  RESIDENTIAL
- Active, Active-New
- 2385 sq fl

#### **Basics**

Category: Outside City Limits, RESIDENTIAL Type: 1.5 Story, Single Family

Status: Active, Active-New Bedrooms: 4 beds

Bathrooms: 4 baths Total rooms: 11

Floor level: 915 Area: 2385 sq ft

**Lot size: 353271** sq ft

# **Building Details**

Floor covering: Carpet, Vinyl Basement: Full

**Exterior material:** Hard Board **Roof:** Shingle Composition

Parking: Detached