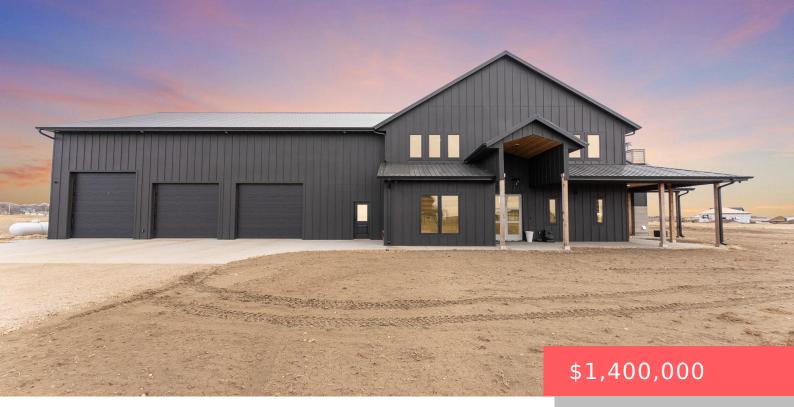

#### **LENNOX, SD, 57039**

https://harr-lemme.com

Holbeck Add - Tr1 - N 1/2 NW 1/4 - 27 - 99 -51

- 4 beds
- 3 baths
- Single Family, Two Story
- Outside City Limits,
- Active
- 3835 sq ft

#### Basics

Category: Outside City Limits, RESIDENTIAL Status: Active Bathrooms: 3 baths Floor level: 2329 Lot size: 435600 sq ft Type: Single Family, Two Story Bedrooms: 4 beds Total rooms: 8 Area: 3835 sq ft Year built: 2023

# **Building Details**

Floor covering: Concrete, Heated, Vinyl Exterior material: Metal, Wood Parking: Attached Basement: None Roof: Metal