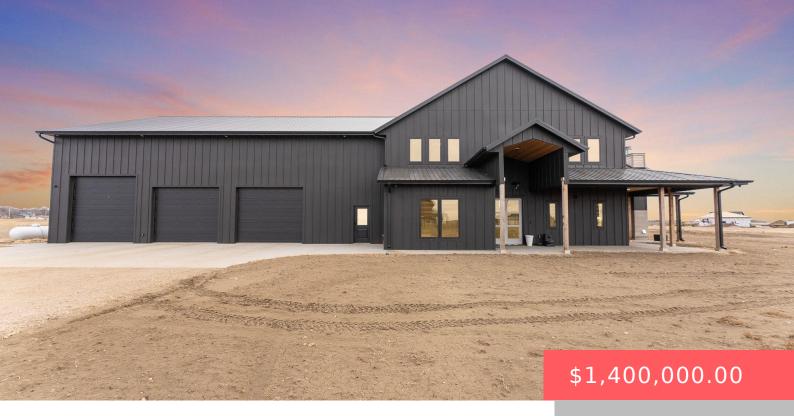

#### 27704 467TH AVE

https://harr-lemme.com

Holbeck Add - Tr1 - N 1/2 NW 1/4 - 27 - 99 -51

- 4 heds
- 3 baths
- Single Family, Two Story
- Outside City Limits RESIDENTIAL
- Active. Active-New
- 3835 sq f

#### **Basics**

Category: Outside City Limits, RESIDENTIAL Type: Single Family, Two Story

Status: Active, Active-New Bedrooms: 4 beds

Bathrooms: 3 baths Total rooms: 8

Floor level: 2329 Area: 3835 sq ft

**Lot size: 435600** sq ft **Year built:** 2023

# **Building Details**

Floor covering: Concrete, Heated, Vinyl Basement: None

**Exterior material:** Metal, Wood **Roof:** Metal

Parking: Attached