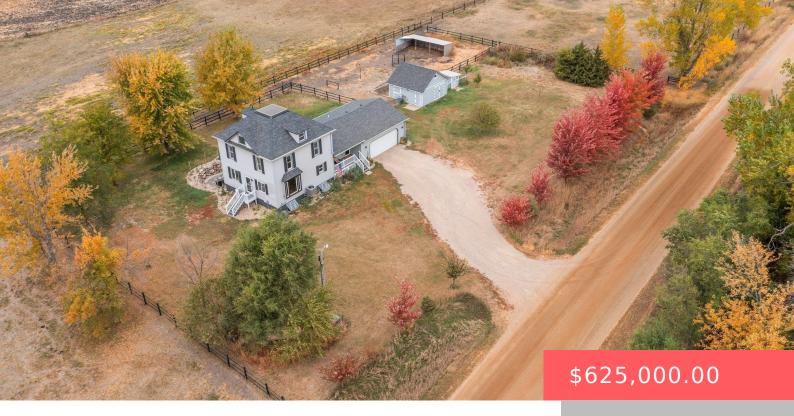

#### 27689 477TH AVE

https://harr-lemme.com

TIMM'S ADD - TR 4A - SE1/4 - 19-99-49

- 3 heds
- 3 baths
- Single Family, Two Story
- Outside City Limits
   RESIDENTIAL
- Active, Active Contingent Home, Active-New
- 2620 sq f

#### **Basics**

Category: Outside City Limits, RESIDENTIAL Type: Single Family, Two Story

**Status:** Active, Active - Contingent Home, Active-New **Bedrooms: 3** beds

Bathrooms: 3 baths Total rooms: 12

Floor level: 1040 Area: 2620 sq ft

**Lot size: 174239** sq ft **Year built:** 1917

# **Building Details**

Floor covering: Carpet, Ceramic, Concrete, Heated, Laminate

Basement: Full

**Exterior material:** Vinyl **Roof:** Shingle Composition

Parking: Attached