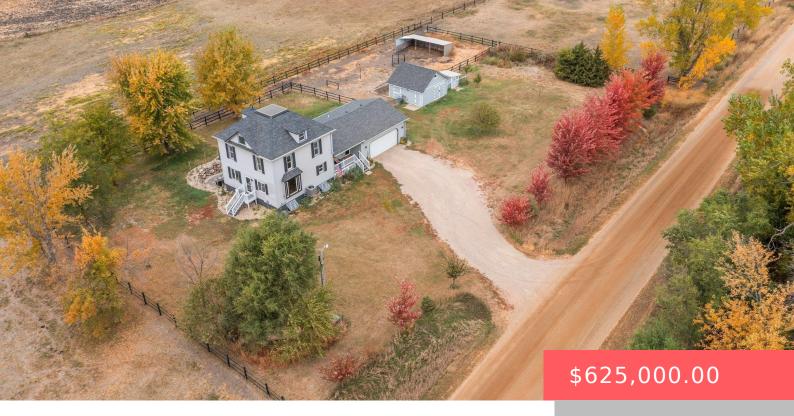

#### 27689 477TH AVE

https://harr-lemme.com

TIMM'S ADD - TR 4A - SE1/4 - 19-99-49

- 3 heds
- 3 baths
- Single Family, Two Story
- Outside City Limits
   RESIDENTIAL
- Active, Active-New
- 2620 sq ft

#### **Basics**

Category: Outside City Limits, RESIDENTIAL Type: Single Family, Two Story

Status: Active, Active-New Bedrooms: 3 beds

Bathrooms: 3 baths Total rooms: 12

**Floor level:** 1040 **Area: 2620** sq ft

**Lot size: 174239** sq ft **Year built:** 1917

# **Building Details**

Floor covering: Carpet, Ceramic, Concrete, Heated, Laminate

Basement: Full

**Exterior material:** Vinyl **Roof:** Shingle Composition

Parking: Attached