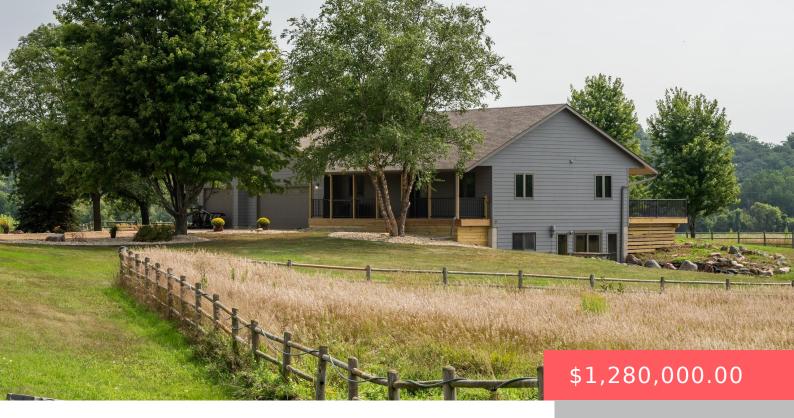

#### 27669 484TH AVE

https://harr-lemme.com

Tract 1, 2, & 2A Sorenson's Add E1/2Se1/4 - 20-99-48

- 3 beds
- 2 baths
- Ranch, Single Family
- Outside City Limits, RESIDENTIAL
- Active. Active-New
- · 1586 sq ft

### **Basics**

Category: Outside City Limits, RESIDENTIAL Type: Ranch, Single Family

Status: Active, Active-New Bedrooms: 3 beds

Bathrooms: 2 baths Total rooms: 7

**Floor level:** 1586 sq ft

**Lot size: 914756** sq ft **Year built:** 2000

## **Building Details**

Basement: Full Exterior material: Hard Board, Part Brick

**Roof:** Shingle Composition Parking: Attached