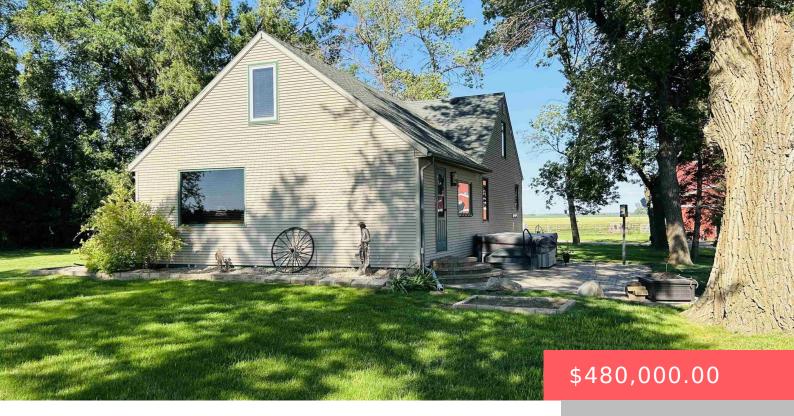

#### 27640 480TH AVE

https://harr-lemme.com

N 328.5' Of S 657' Of W 663' & E 654.15' Of W 1317.15' Of S 657'

- 4 heds
- 2 baths
- 1.5 Story, Single Family
- Outside City Limits
   RESIDENTIAL
- Active, Active Contingent Misc, Active-New
- 2149 sq f

#### **Basics**

Category: Outside City Limits, RESIDENTIAL Type: 1.5 Story, Single Family

Year built: 1945

**Status:** Active, Active - Contingent Misc, Active-New **Bedrooms: 4** beds

**Bathrooms: 2** baths **Total rooms: 9** 

Floor level: 1264 Area: 2149 sq ft

**Lot size: 653397** sq ft

## **Building Details**

Floor covering: Carpet, Tile Basement: Full

**Exterior material:** Vinyl Roof: Shingle Composition

Parking: Detached